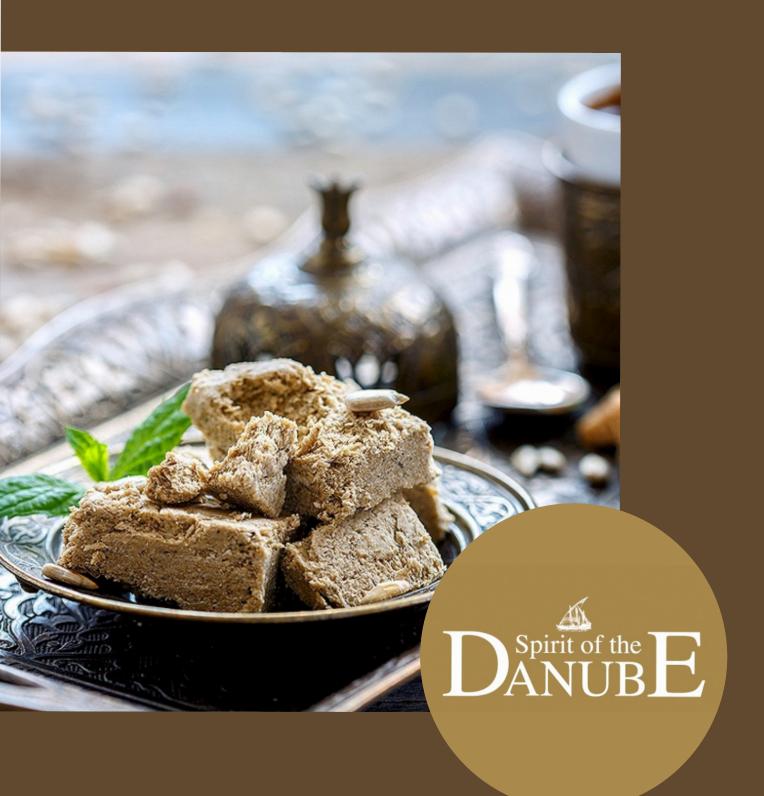

## SESAME HALVA

DANUBE SESAME HALVA is made from 100% tahini so from crushed sesame, based on the old Greek recipe that combines natural ingredients and the traditional methods of making.

It is an incredibly nutritional, rich product in protein and calcium and especially demanding during the fasting season.

DANUBE SESAME HALVA is very different from any other kinds of halva, it is distinguished with rich taste and high nutritional value.

Is the best dessert and goes well with coffee and ice cream. Available in vanilla and cocoa aroma.