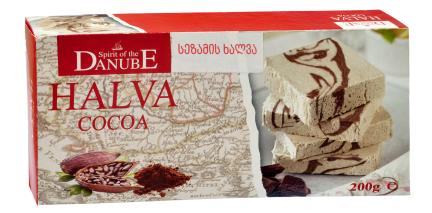

5201535046234

200g SESAME HALVA WITH COCOA

20 pcs per box paper packaging

5201535046227

200g SESAME HALVA WITH VANILLA

20 pcs per box paper packaging

## SESAME HALVA

DANUBE SESAME HALVA is made from 100% tahini so from crushed sesame, based on the old Greek recipe that combines natural ingredients and the traditional methods of making.

It is an incredibly nutritional, rich product in protein and calcium and especially demanding during the fasting season.

DANUBE SESAME HALVA is very different from any other kinds of halva, it is distinguished with rich taste and high nutritional value.

Is the best dessert and goes well with coffee and ice cream. Available in vanilla and cocoa aroma.