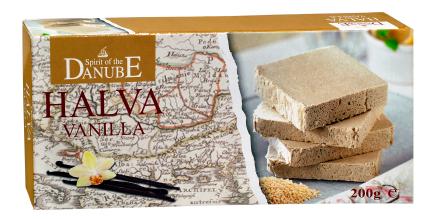

5201535046234

200g SESAME HALVA WITH COCOA

20 pcs per box paper packaging

5201535046227

200g SESAME HALVA WITH VANILLA

20 pcs per box paper packaging

## SESAME HALVA

DANUBE SESAME HALVA is made from 100% tahini so from crushed sesame, based on the old Greek recipe that combines natural ingredients and the traditional methods of making.

It is an incredibly nutritional, rich product in protein and calcium and especially demanding during the fasting season.

DANUBE SESAME HALVA is very different from any other kinds of halva, it is distinguished with rich taste and high nutritional value.

Is the best dessert and goes well with coffee and ice cream. Available in vanilla and cocoa aroma.