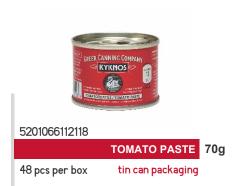

24 pcs per box

TOMATO PASTE - Double concentrated 28-30 %

tin can packaging

KYKNOS TOMATO PASTE is produced in Greece, from the best varieties of tomatoes growing in the Peloponnesian peninsula.

It is distinguished with unique taste and high nutritional value that gives to the dishes with natural way a rich flavor of tomatoes.