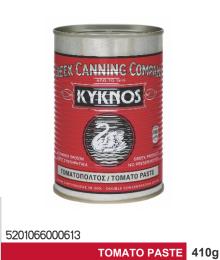

24 pcs per box

TOMATO PASTE - Double concentrated 28-30 %

tin can packaging

KYKNOS TOMATO PASTE is produced in Greece, from the best varieties of tomatoes growing in the Peloponnesian peninsula.

It is distinguished with unique taste and high nutritional value that gives to the dishes with natural way a rich flavor of tomatoes.