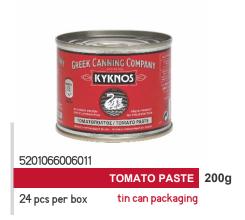

24 pcs per box

TOMATO PASTE - Double concentrated 28-30 %

tin can packaging

KYKNOS TOMATO PASTE is produced in Greece, from the best varieties of tomatoes growing in the Peloponnesian peninsula.

It is distinguished with unique taste and high nutritional value that gives to the dishes with natural way a rich flavor of tomatoes.