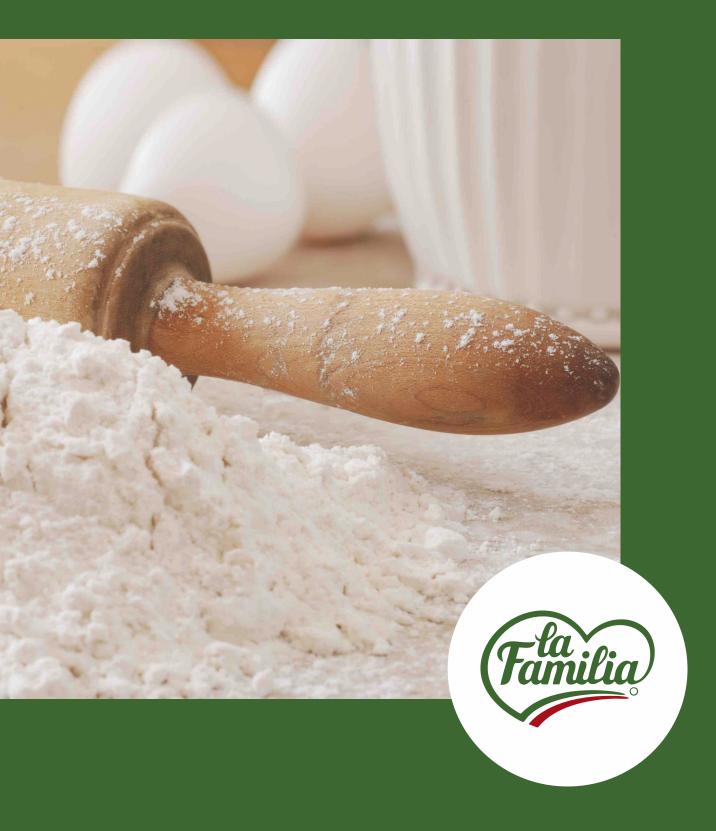

#### BAKERY WHEAT FLOUR

LA FAMILIA is the first quality wheat flour that is widely used for bread and Khinkali dough, as well as for the preparation of khachapuri, Lobiani and various pies.

Is a natural product and does not contain artificial substances, additives, stabilizers, preservatives and coloring substances.