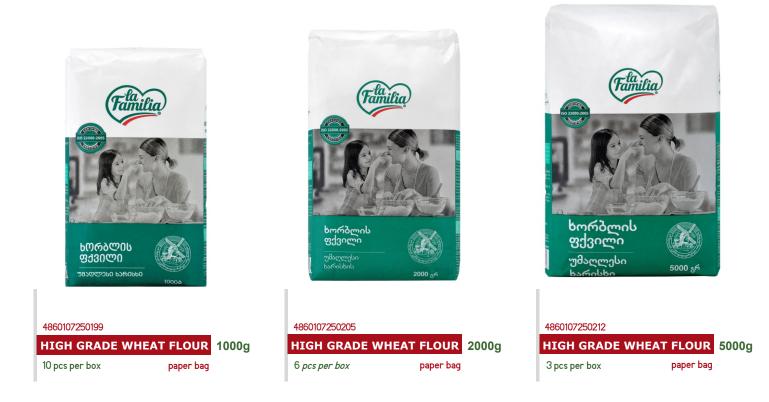

### HIGH GRADE WHEAT FLOUR

LA FAMILIA premium quality wheat flour determine gentle and soft doughs structure and therefore it is advisable to use it in puff pastry, cakes, biscuits, cookies and different confectionery products.

Is a natural product and does not contain artificial substances, additives, stabilizers, preservatives and coloring substances

WHEAT FLOUR