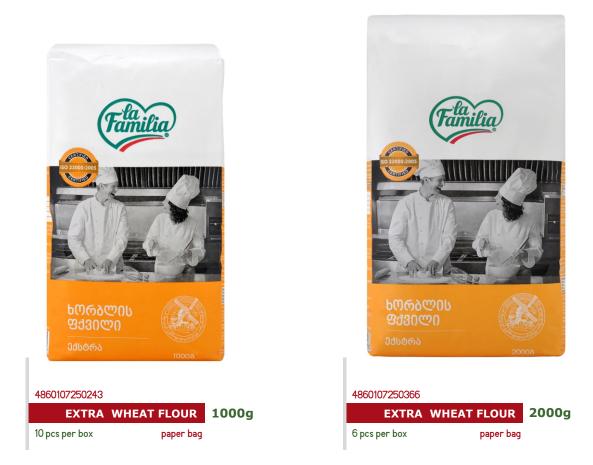

### EXTRA WHEAT FLOUR

LA FAMILIA Extra is a third type of flour, which is also produced from the highest quality wheat.

It is made for more specialized baking and is used for preparation of any type of flour and confectionery.

Is a natural product and does not contain artificial substances, additives, stabilizers, preservatives and coloring substances.

| 4860107250229  |           |       |
|----------------|-----------|-------|
|                | SEMOLINA  | 1000g |
| 10 pcs per box | paper bag |       |