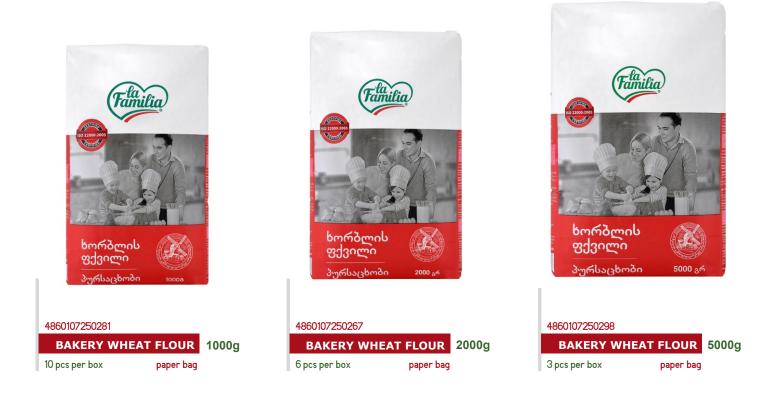

#### BAKERY WHEAT FLOUR

#### BAKERY WHEAT FLOUR

LA FAMILIA is the first quality wheat flour that is widely used for bread and Khinkali dough, as well as for the preparation of khachapuri, Lobiani and various pies.

Is a natural product and does not contain artificial substances, additives, stabilizers, preservatives and coloring substances.