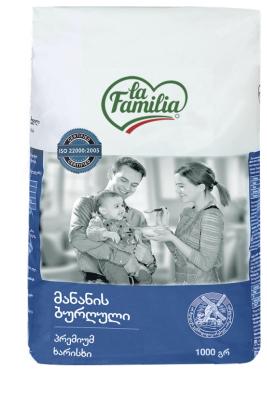

#### BAKERY WHEAT FLOUR

LA FAMILIA is the first quality wheat flour that is widely used for bread and Khinkali dough, as well as for the preparation of khachapuri, Lobiani and various pies.

Is a natural product and does not contain artificial substances, additives, stabilizers, preservatives and coloring substances.